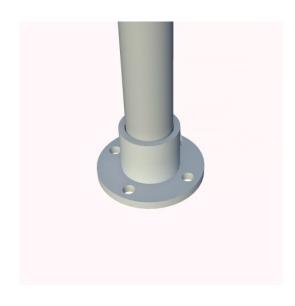

#### **Base Post Parts**

| Part                   |
|------------------------|
| 15-6 Elbow             |
| 61-6 Wall/Floor Flange |
| 8' Pipe                |
|                        |

4" Pipe

**Floor Mounting** – *Mounting the unit to the floor is not required.* If you choose to mount the rack to the floor, use the appropriate hardware in the .26 inch holes of the 61-6 base flange.