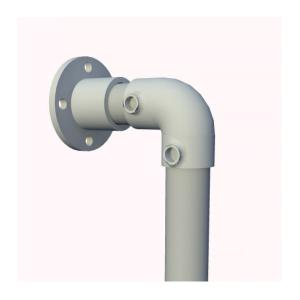

#### **Base Post Parts**

| Part                   |
|------------------------|
| 15-6 Elbow             |
| 61-6 Wall/Floor Flange |
| 8' Pipe                |
|                        |

4" Pipe

### **Mounting Information**

Wall Mounting – Each wall mount requires four screws. The hole size is .26 inches. A #10 size screw works well. If you are mounting to drywall, ensure that you are mounting the rack to a stud or using the appropriate drywall anchors.