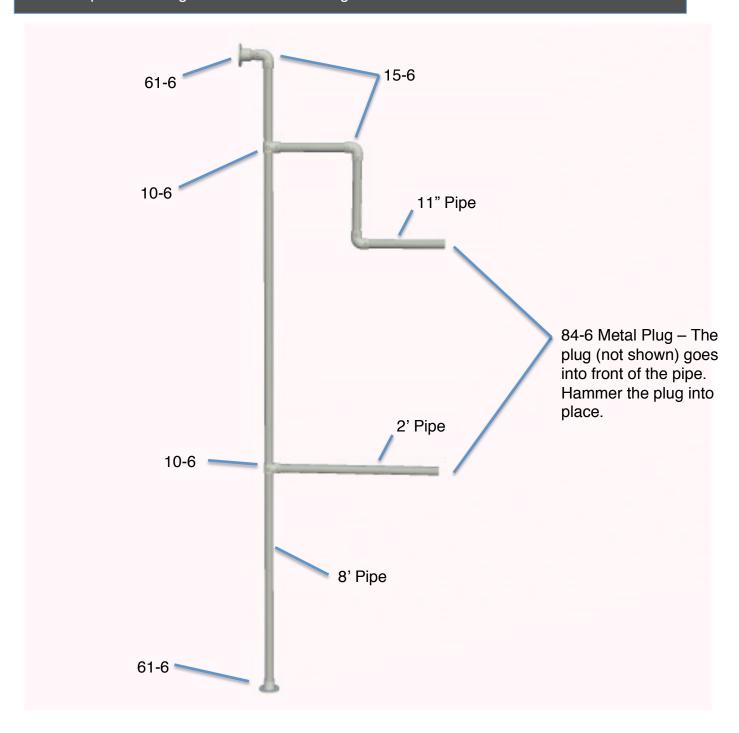

#### **Base Post Parts**

| Part                   |
|------------------------|
| 15-6 Elbow             |
| 61-6 Wall/Floor Flange |
| 8' Pipe                |
|                        |

4" Pipe

#### **Arm Options**

1

#### Straight Arm

| 1 | 10-6 Single Socket Tee |
|---|------------------------|
| 1 | 84-6 Metal Cap         |
| 1 | 2' Pine                |

#### Z Arm

| 1 | 10-6 Single Socket Tee |
|---|------------------------|
| 2 | 15-6 Elbows            |
| 1 | 84-6 Metal Cap         |
| 3 | 11" Pipes              |
|   |                        |